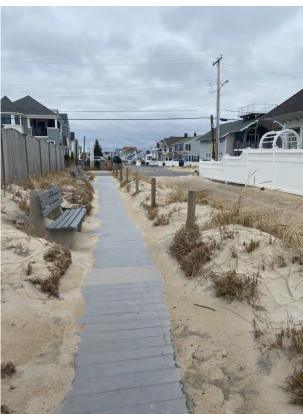

| Lowell Street                   |                                                                              |         |
|---------------------------------|------------------------------------------------------------------------------|---------|
| Walkway Physical Condition Good |                                                                              |         |
| Road to Beach                   |                                                                              |         |
| Walkway Length                  | 430 ft                                                                       |         |
| Sand path to Beach              | 70 ft                                                                        |         |
| Walkway Width                   | 4.0 ft                                                                       |         |
| Walkway Material                | <ul> <li>Asphalt apron</li> <li>Composite &amp; Wooden<br/>planks</li> </ul> |         |
| Surface Condition               | Solid/Minimal tiltin                                                         | g       |
| Dune Slope                      | Flat                                                                         |         |
| Attached pathways               | 2                                                                            |         |
| Benches                         |                                                                              |         |
| Additional Features             | Viewing point with                                                           | benches |