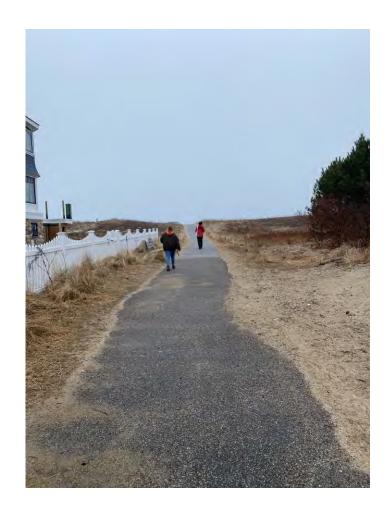

# Amesbury Street

| Walkway Phys        | sical Condition Good<br>Condition                                         |
|---------------------|---------------------------------------------------------------------------|
| Road to Beach       | 433 ft                                                                    |
| Walkway Length      | 363 ft                                                                    |
| Sand path to Beach  | 70 ft                                                                     |
| Walkway Width       | 4.0 ft                                                                    |
| Walkway Material    | <ul><li>Asphalt apron</li><li>Composite &amp; Wooden<br/>planks</li></ul> |
| Surface Condition   | Solid/Minimal tilting                                                     |
| Dune Slope          | Medium                                                                    |
| Attached pathways   |                                                                           |
| Benches             | 4                                                                         |
| Additional Features | Railings & viewing platform                                               |