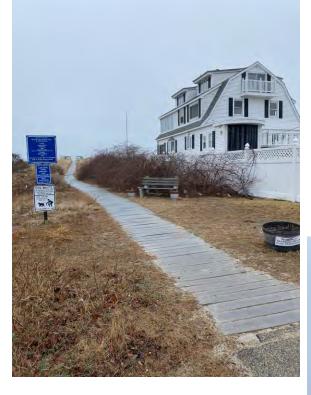

## Ashland Street

| Walkway Physical Condition |  | Good<br>Condition |
|----------------------------|--|-------------------|
| Road to Beach              |  |                   |

| NUAU LU DEACH       |                                                                       |
|---------------------|-----------------------------------------------------------------------|
| Walkway Length      | 82 ft                                                                 |
| Sand path to Beach  | 70 ft                                                                 |
| Walkway Width       | 5.3 ft                                                                |
| Walkway Material    | <ul><li>Asphalt apron</li><li>Composite &amp; Wooden planks</li></ul> |
| Surface Condition   | Solid/Minimal tilting                                                 |
| Dune Slope          | Medium                                                                |
| Attached pathways   |                                                                       |
| Benches             | 4                                                                     |
| Additional Features | Wooden posts separating walkway from driveway                         |