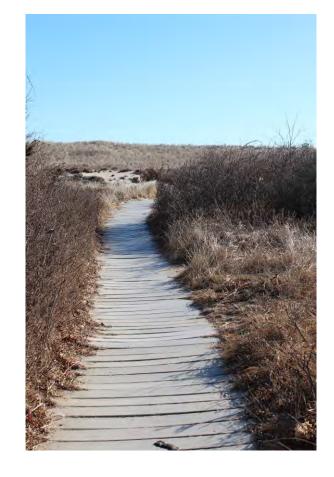

## Andover Street

| Walkway Physical Condition |                                                                           | Fair<br>Condition |
|----------------------------|---------------------------------------------------------------------------|-------------------|
| Road to Beach              |                                                                           |                   |
| Walkway Length             | 467 ft                                                                    |                   |
| Sand path to Beach         | 70 ft                                                                     |                   |
| Walkway Width              | 4.0 ft                                                                    |                   |
| Walkway Material           | <ul> <li>Asphalt apron</li> <li>Composite &amp; Woo<br/>planks</li> </ul> | oden              |
| Surface Condition          | Some tilting, loose bo<br>overgrown brush imp<br>walkway                  |                   |
| Dune Slope                 | Medium                                                                    |                   |
| Attached pathways          | 3                                                                         |                   |
| Benches                    | 4                                                                         |                   |
| Additional Features        | Railings and benches                                                      | 3                 |