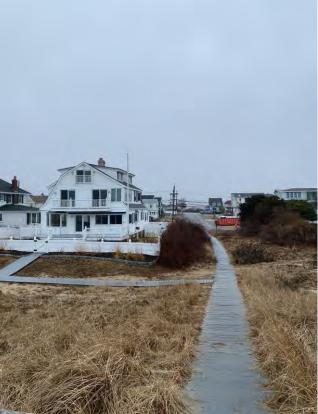

## **Chelmsford Street**

| Walkway Physical Condition Good |                                                                              |  |
|---------------------------------|------------------------------------------------------------------------------|--|
| Road to Beach                   | 433 ft                                                                       |  |
| Walkway Length                  | 495 ft                                                                       |  |
| Sand path to Beach              | 87 ft                                                                        |  |
| Walkway Width                   | 4.0 ft                                                                       |  |
| Walkway Material                | <ul> <li>Asphalt apron</li> <li>Composite &amp; Wooden<br/>planks</li> </ul> |  |
| Surface Condition               | Solid/Minimal tilting                                                        |  |
| Dune Slope                      | Medium                                                                       |  |
| Attached pathways               |                                                                              |  |
| Benches                         |                                                                              |  |
| Additional Features             | Railings & viewing platform                                                  |  |