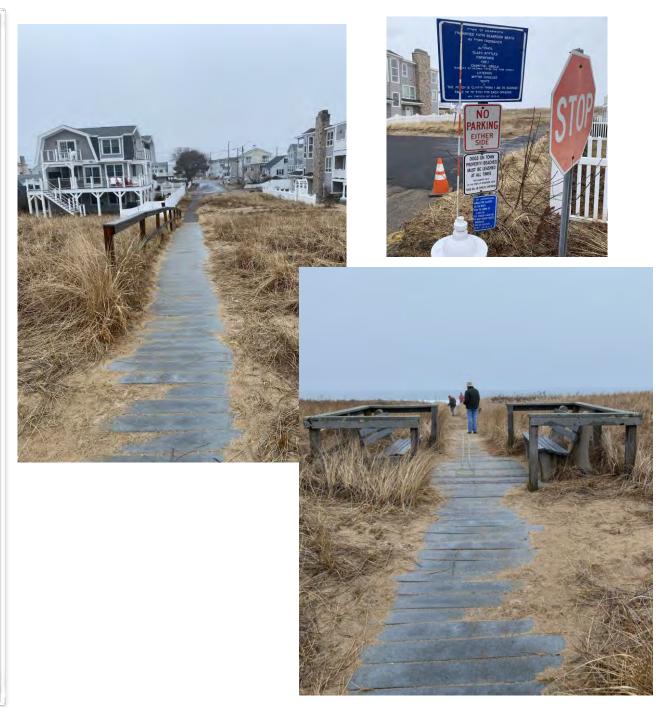

# Amesbury Street

| Walkway Phys        | sical Condition Good<br>Condition                                         |
|---------------------|---------------------------------------------------------------------------|
| Road to Beach       | 433 ft                                                                    |
| Walkway Length      | 363 ft                                                                    |
| Sand path to Beach  | 70 ft                                                                     |
| Walkway Width       | 4.0 ft                                                                    |
| Walkway Material    | <ul><li>Asphalt apron</li><li>Composite &amp; Wooden<br/>planks</li></ul> |
| Surface Condition   | Solid/Minimal tilting                                                     |
| Dune Slope          | Medium                                                                    |
| Attached pathways   |                                                                           |
| Benches             | 4                                                                         |
| Additional Features | Railings & viewing platform                                               |