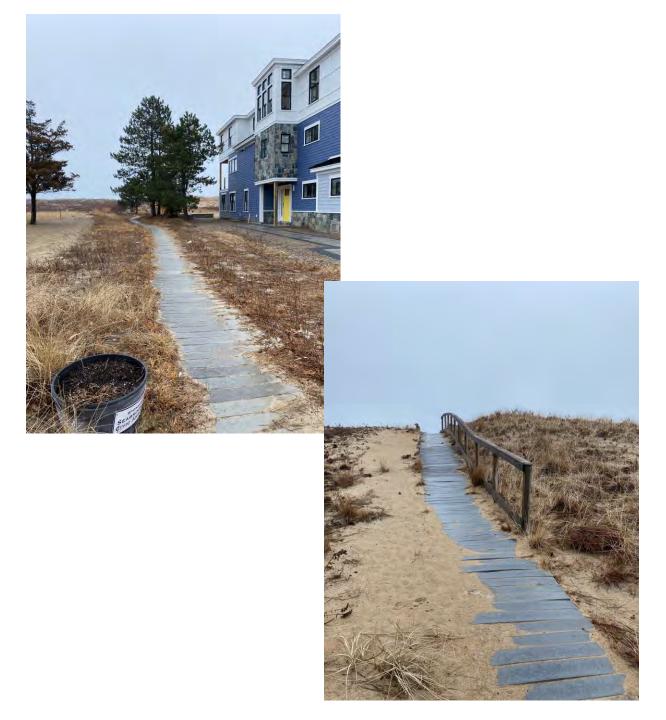

# Newbury Street

| Walkway Phys        | sical Condition                                                         | Good<br>Condition |
|---------------------|-------------------------------------------------------------------------|-------------------|
| Road to Beach       |                                                                         |                   |
| Walkway Length      | 102 ft                                                                  |                   |
| Sand path to Beach  | 136 ft                                                                  |                   |
| Walkway Width       | 4.0 ft                                                                  |                   |
| Walkway Material    | <ul> <li>Asphalt apron</li> <li>Composite &amp; V<br/>planks</li> </ul> | Vooden            |
| Surface Condition   | Newer                                                                   |                   |
| Dune Slope          | Medium                                                                  |                   |
| Attached pathways   |                                                                         |                   |
| Benches             |                                                                         |                   |
| Additional Features | Lights along walkw                                                      | vay               |